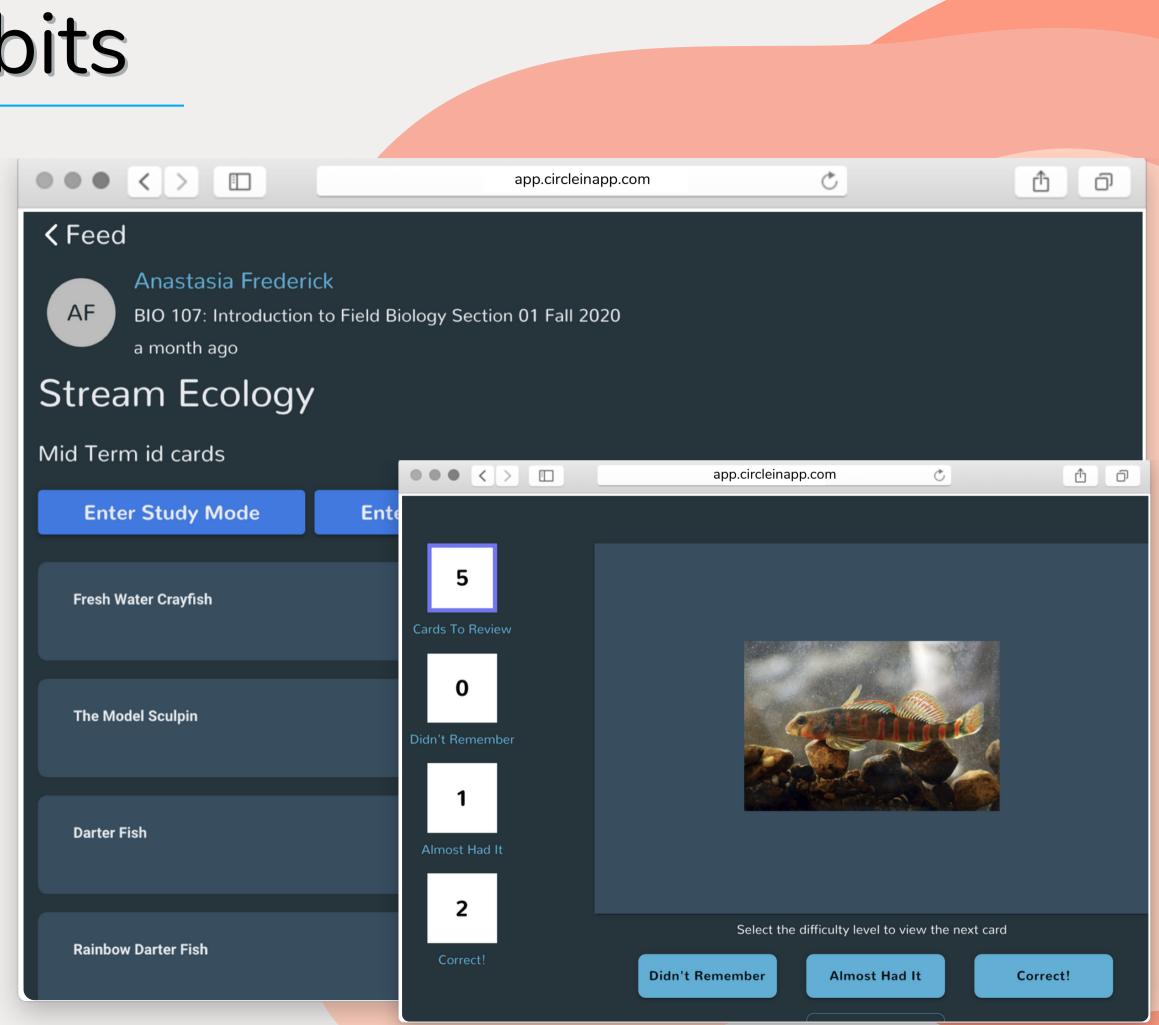

# Test Yourself with **Study Mode**

- Study Mode lets you review the flashcards you have created to practice memorizing any terms or information you have added to your deck.
- Track your progress with "Didn't Know, Almost Had It, or Correct" options so you can focus on practicing the terms you haven't mastered.