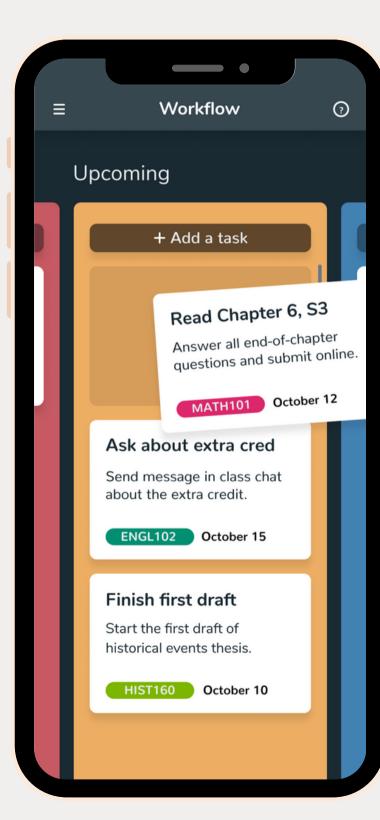

#### Task Management

Stay organized by managing and tackling all your assignments and projects.

|                                                               | _                                                                                                                |
|---------------------------------------------------------------|------------------------------------------------------------------------------------------------------------------|
|                                                               |                                                                                                                  |
| Done                                                          | Stud                                                                                                             |
| Cards<br>to Review                                            | Didn't<br>Remember                                                                                               |
| 8                                                             | 3                                                                                                                |
|                                                               |                                                                                                                  |
|                                                               | Cellular                                                                                                         |
| reactions<br>cells of or<br>from oxy<br>adenosin<br>waste pro | espiration is a<br>and processe<br>rganisms to c<br>gen molecule:<br>e triphosphat<br>oducts.<br>ple of cellular |
| Sele                                                          | ect the difficulty le                                                                                            |
| Didn't<br>Rememb                                              | er Almo:                                                                                                         |
|                                                               |                                                                                                                  |

## Stay Organized

Workflow allows you to manage all your tasks and assignments in one place. This feature focuses on the forward progression of school-related tasks from "Upcoming" to "Done". Overdue Task are automatically sorted for you!

#### Earn points for creating and completing tasks!

- You can start with tasks from: your planner, syllabus, or brainstorming.
- Once you have a solid task list, go ahead and place them into 'Upcoming'.
- Break large tasks down into steps, and create a task for each step in 'Upcoming'. Organize them chronologically (or by priority) and start chipping away!
- Make it a habit to check your tasks and make sure you have no more than four tasks in 'In Progress' to stay organized, focus better and avoid task overload.