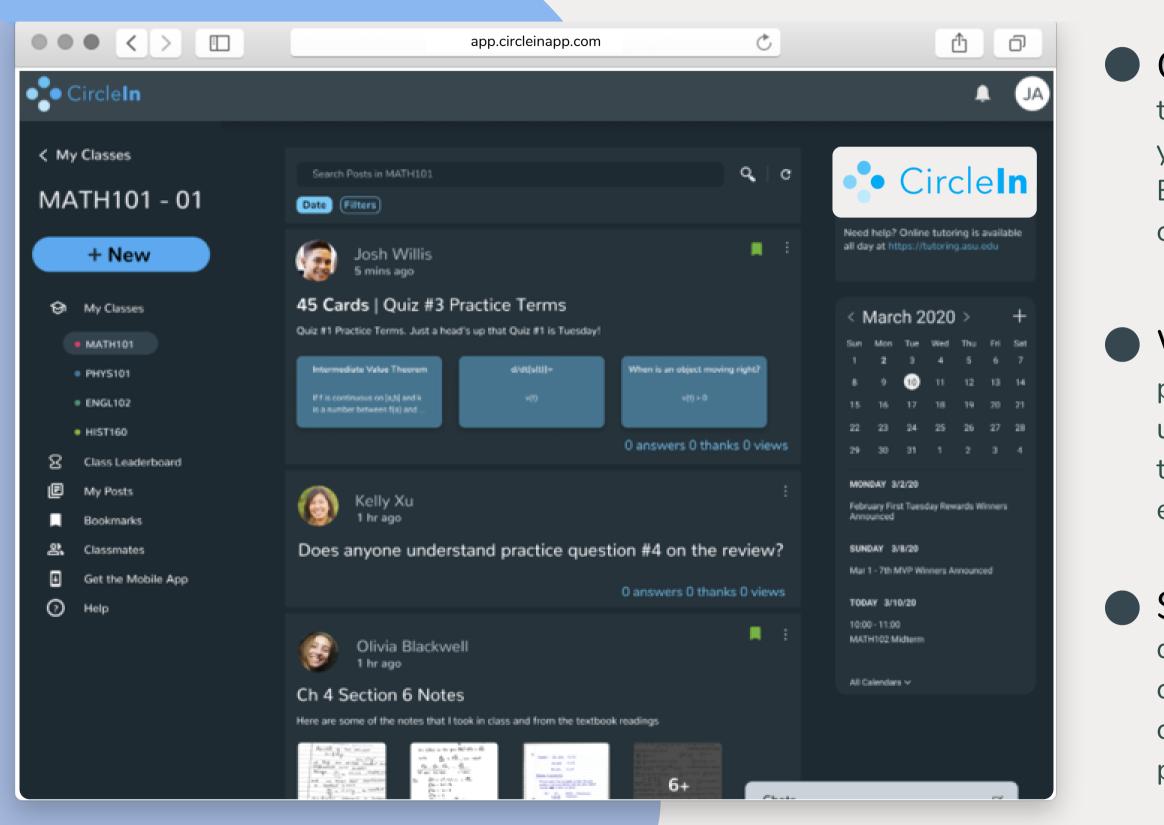

#### **Video Studying**

Live group video chats allow you and your classmates to get deeper levels of support.

| 6   | 51                                                                                                               |
|-----|------------------------------------------------------------------------------------------------------------------|
| <   | MATHIO                                                                                                           |
| ۲   | Kully X<br>Doyno want the o<br>doyon want to just<br>through k?                                                  |
| •   | Examples having so<br>problems with ma-<br>the homework, to<br>the way Mil. Baker<br>incleas, but my an<br>wrong |
| ۲   | Eally X<br>Actually I've not 1<br>I'm doing the hor<br>correctly either W                                        |
|     | Theokist<br>Notesipee<br>Malas                                                                                   |
| ۲   | KalyX<br>ehtranember th                                                                                          |
| ۲   | Diarc H<br>Samo here, that w<br>really taking 🤜                                                                  |
| + 5 | erd a message                                                                                                    |

**Stay Connected:** Reach your classmates quickly when you need help with auto-generated class group chats. Create study sessions with your classmates using video group chat to solve problems or to work on projects together.