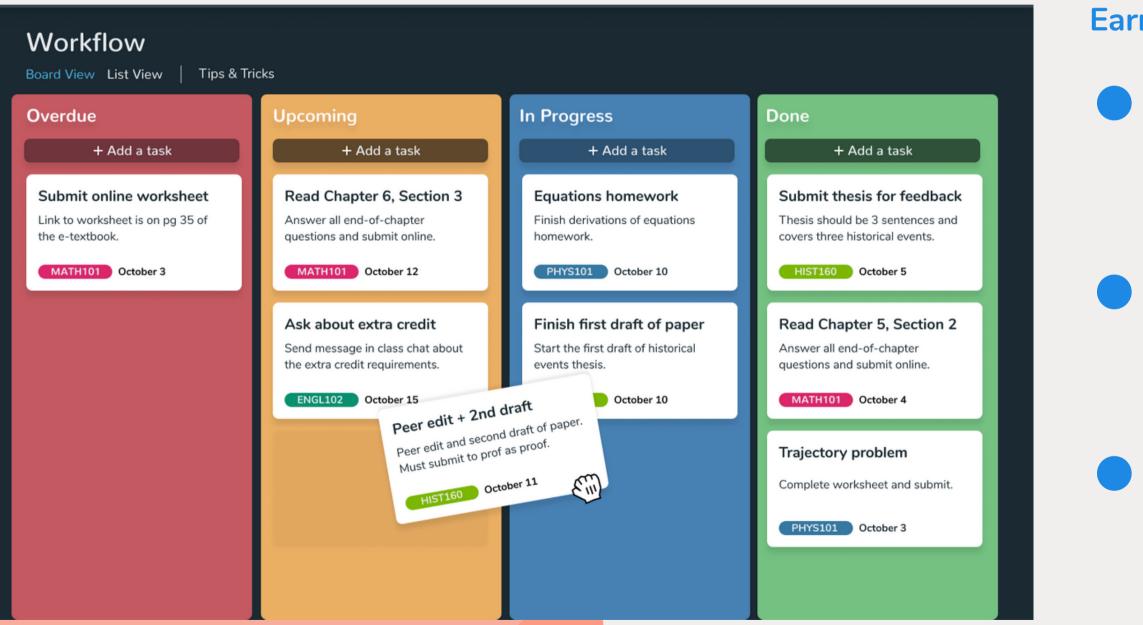

## Stay Organized

Workflow allows you to manage all your tasks and assignments in one place. This feature focuses on the forward progression of school-related tasks from "Upcoming" to "Done". Overdue Task are automatically sorted for you!

#### Earn points for creating and completing tasks!

- You can start with tasks from: your planner, syllabus, or brainstorming.
- Once you have a solid task list, go ahead and place them into 'Upcoming'.
- Break large tasks down into steps, and create a task for each step in 'Upcoming'. Organize them chronologically (or by priority) and start chipping away!
- Make it a habit to check your tasks and make sure you have no more than four tasks in 'In Progress' to stay organized, focus better and avoid task overload.